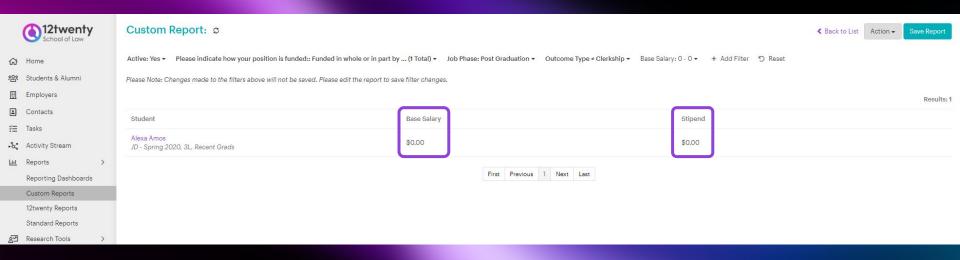

highest level of education comp                                                  |                    |
| Do either of your parents (or the people who JD?                                             | raised you) have   |

Save & Continue



#### **Report Status** Post JD Please tell us about your plans Accepted Job Received Job Declined Job Judicial Clerkship Own Venture (Non Law Firm) 0 Still Seeking Employment **Enrolled in Graduate Studies** Not seeking for other reasons Why are we collecting this data?

## Employment Surveys



# Employment Surveys





# Employment Surveys





# Errors



#### **Identifying Errors**

Leverage "Include" and "Exclude"

Categorize reports using folders and sub-folders

Create distributed reports to be notified of errors





































#### <u>Outcome Reported:</u>





#### <u>Outcome Reported:</u>









#### <u>Outcome Reported:</u>



















# Audit Logs



### **Audit Logs**

**Purpose**: Track changes made to Student Profiles and Outcomes

**How**: 12twenty stores the date, time, and values of each record when it is created or altered.

#### Why:

- Provides the original and newly selected value(s)
- Captures the creation of the record
- Ensures changes are logged and available for auditing



### Audit Logs Purpose: Track changes made to Student Profiles and Outcomes

#### Example Outcome Audit Log

04/25/2023, 10:58am PDT

| 10 | ake Smith (Student)          | Outcor | ma.             | Δdd                   | Stock Options                                                   | None | $\rightarrow$