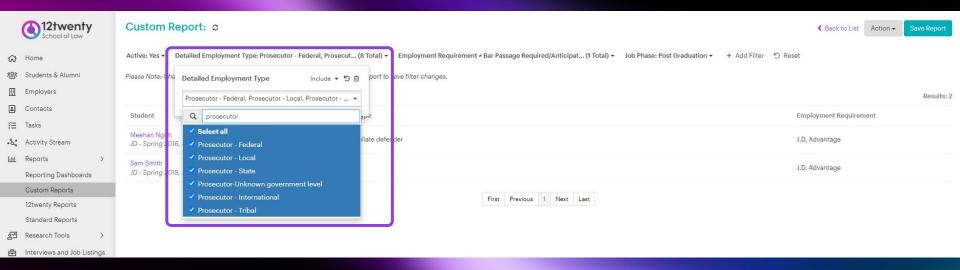

#### **Identifying Errors**

Leverage "Include" and "Exclude"

Categorize reports using folders and sub-folders

Create distributed reports to be notified of errors