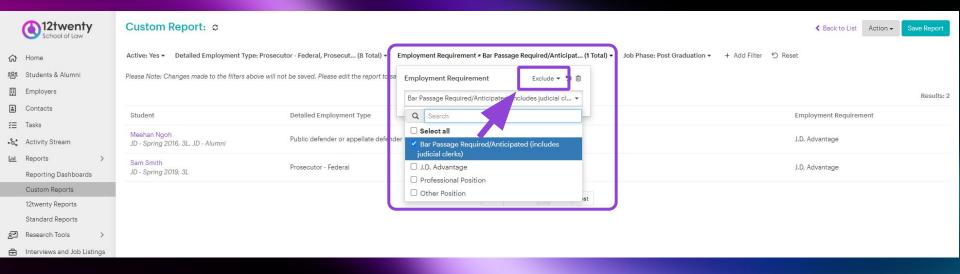

#### **Identifying Errors**

Leverage "Include" and "Exclude"

Categorize reports using folders and sub-folders

Create distributed reports to be notified of errors