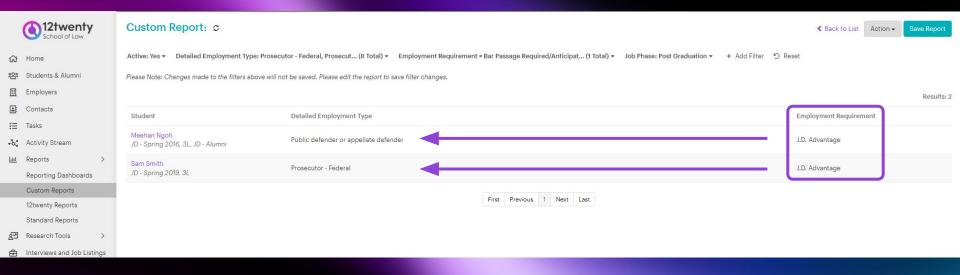

# Errors

#### **Identifying Errors**

Leverage "Include" and "Exclude"

Categorize reports using folders and sub-folders

Create distributed reports to be notified of errors

#### <u>Outcome Reported:</u>