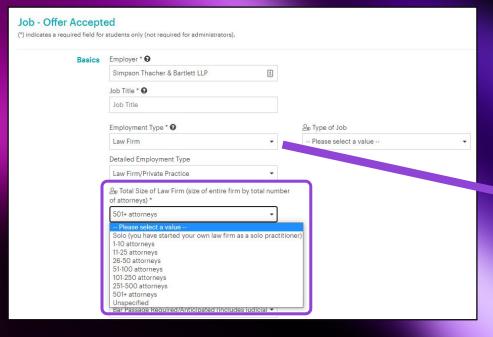

# Errors

#### **Identifying Errors**

Leverage "Include" and "Exclude"

Categorize reports using folders and sub-folders

Create distributed reports to be notified of errors