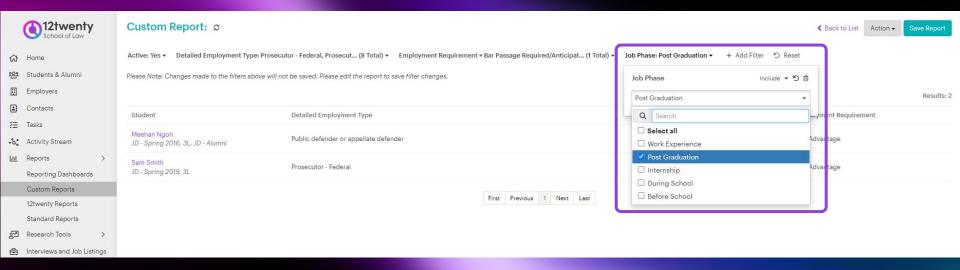

# Errors

#### **Identifying Errors**

Leverage "Include" and "Exclude"

Categorize reports using folders and sub-folders

Create distributed reports to be notified of errors

#### <u>Outcome Reported:</u>