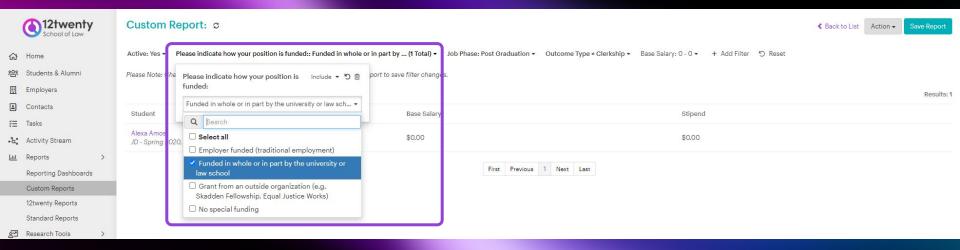

# Errors

#### **Identifying Errors**

Leverage "Include" and "Exclude"

Categorize reports using folders and sub-folders

Create distributed reports to be notified of errors

#### <u>Outcome Reported:</u>