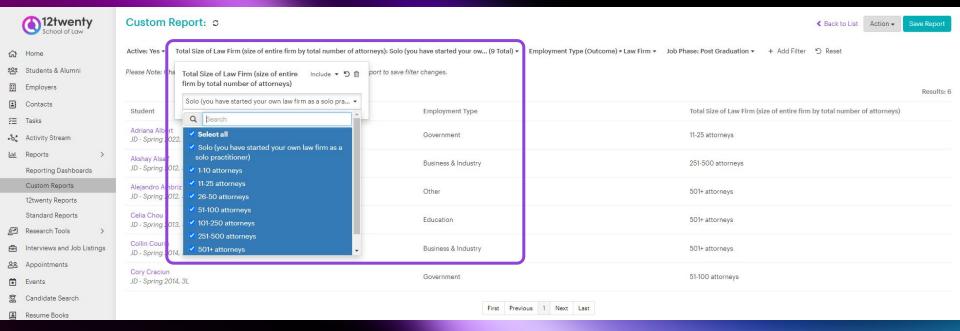

#### **Identifying Errors**

Leverage "Include" and "Exclude"

Categorize reports using folders and sub-folders

Create distributed reports to be notified of errors

#### <u>Outcome Reported:</u>