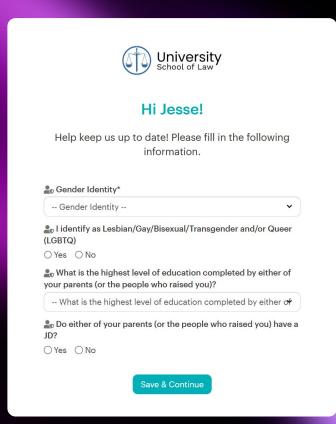

### **Profile Survey**

#### Hi Jesse!

Help keep us up to date! Please fill in the following information.

| Gender Identity                                                                              | ~                  |
|----------------------------------------------------------------------------------------------|--------------------|
| I identify as Lesbian/Gay/Bisexual/Transgend<br>(LGBTQ)                                      | der and/or Queer   |
| ○ Yes ○ No                                                                                   |                    |
| What is the highest level of education compl<br>your parents (or the people who raised you)? | eted by either of  |
| What is the highest level of education comp                                                  | leted by either of |
| What is the highest level of education comp                                                  |                    |
| Do either of your parents (or the people who JD?                                             | raised you) have   |