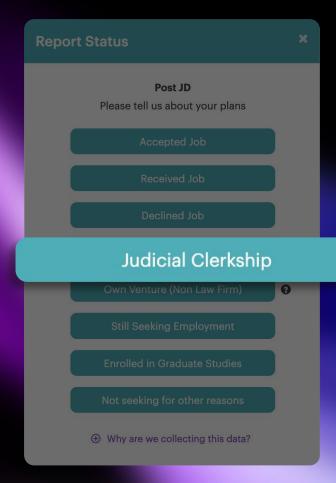

#### **Report Status** Post JD Please tell us about your plans Accepted Job Received Job Declined Job Judicial Clerkship Own Venture (Non Law Firm) 0 Still Seeking Employment **Enrolled in Graduate Studies** Not seeking for other reasons Why are we collecting this data?