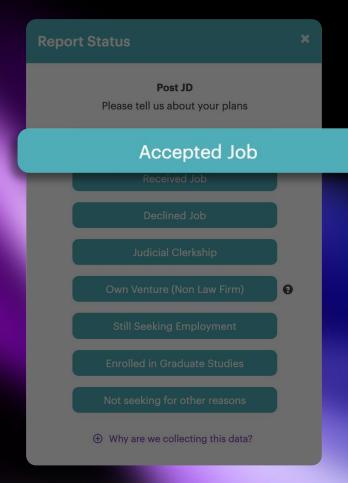

#### **Report Status** Post JD Please tell us about your plans Accepted Job Received Job Declined Job Judicial Clerkship Own Venture (Non Law Firm) 0 Still Seeking Employment **Enrolled in Graduate Studies** Not seeking for other reasons Why are we collecting this data?