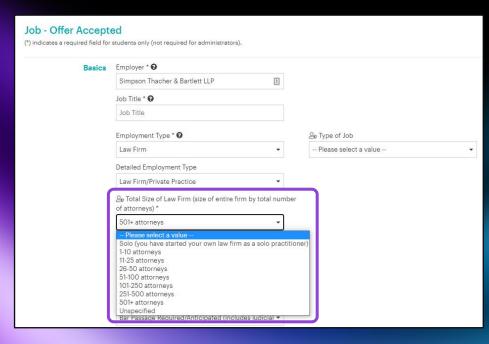

# Errors

#### **Identifying Errors**

Leverage "Include" and "Exclude"

Categorize reports using folders and sub-folders

Create distributed reports to be notified of errors