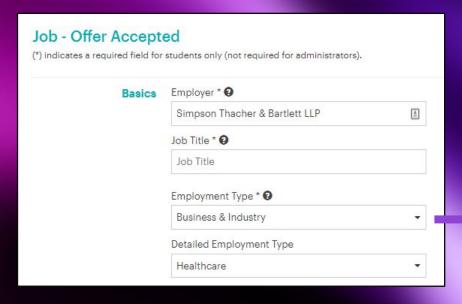

# Errors

#### **Identifying Errors**

Leverage "Include" and "Exclude"

Categorize reports using folders and sub-folders

Create distributed reports to be notified of errors