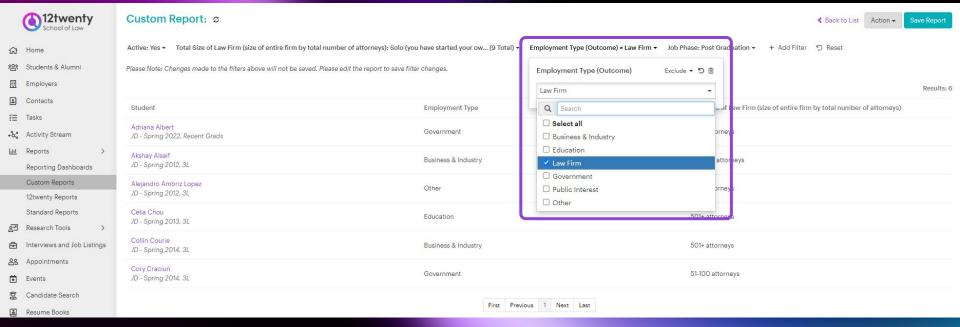

#### **Identifying Errors**

Leverage "Include" and "Exclude"

Categorize reports using folders and sub-folders

Create distributed reports to be notified of errors

#### <u>Outcome Reported:</u>