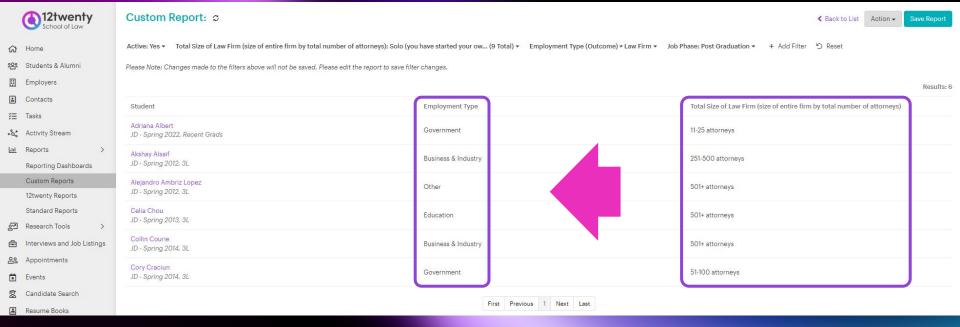

#### **Identifying Errors**

Leverage "Include" and "Exclude"

Categorize reports using folders and sub-folders

Create distributed reports to be notified of errors

#### <u>Outcome Reported:</u>