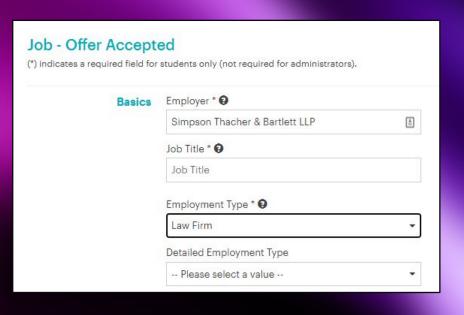

# Errors

#### **Identifying Errors**

Leverage "Include" and "Exclude"

Categorize reports using folders and sub-folders

Create distributed reports to be notified of errors