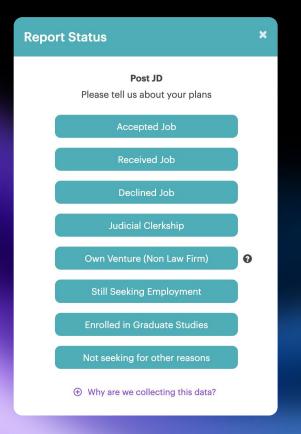

#### **Report Status** Post JD Please tell us about your plans Accepted Job Received Job Declined Job Judicial Clerkship Own Venture (Non Law Firm) 0 Still Seeking Employment **Enrolled in Graduate Studies** Not seeking for other reasons Why are we collecting this data?