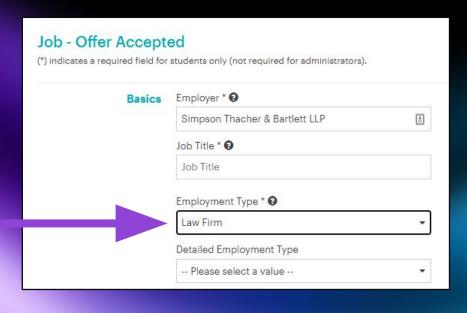

# Errors

#### **Identifying Errors**

Leverage "Include" and "Exclude"

Categorize reports using folders and sub-folders

Create distributed reports to be notified of errors