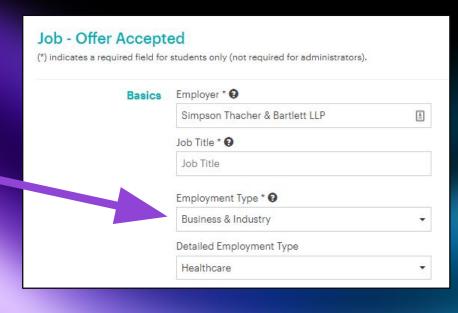

# Errors

#### **Identifying Errors**

Leverage "Include" and "Exclude"

Categorize reports using folders and sub-folders

Create distributed reports to be notified of errors