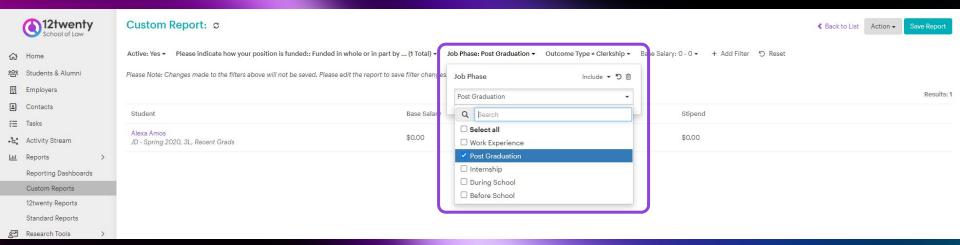

# Errors

#### **Identifying Errors**

Leverage "Include" and "Exclude"

Categorize reports using folders and sub-folders

Create distributed reports to be notified of errors

#### <u>Outcome Reported:</u>